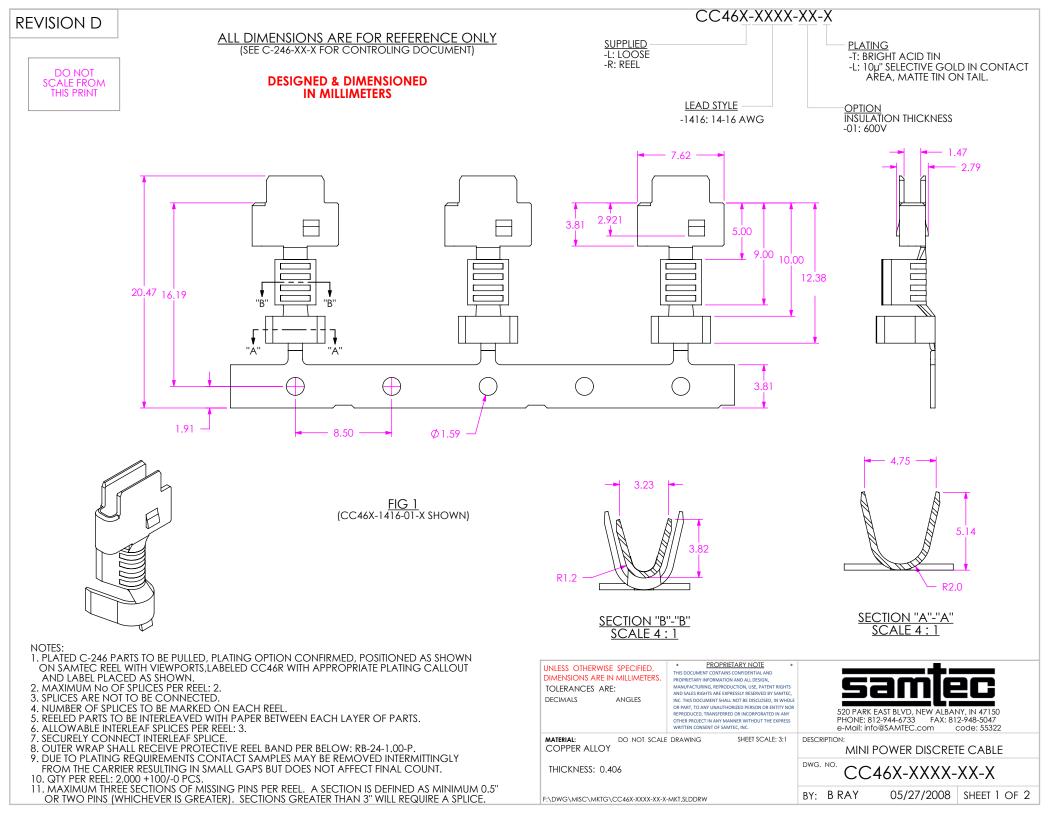

## REVISION D

| TABLE 1         |     |               |                 |       |       |      |                     |  |  |
|-----------------|-----|---------------|-----------------|-------|-------|------|---------------------|--|--|
| P/N             | AWG | STRANDS / AWG | INSULATION OD   | "A"   | "B"   | "C"  | PULL FORCE<br>(LBS) |  |  |
| CC46X-1416-01-X | 16  | 26/30         | 3.0480 - 3.5814 | 1.727 | 2.794 | 5.00 | 30                  |  |  |
|                 | 14  | 41/30         |                 | 1.905 | 2.794 | 5.00 | 50                  |  |  |