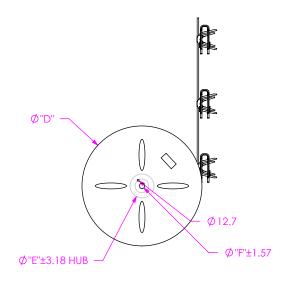

## **UNWINDING DIRECTION**

| FIG 3               |
|---------------------|
| REEL SPECIFICATIONS |

| TABLE 2  |                   |       |        |       |  |  |  |  |
|----------|-------------------|-------|--------|-------|--|--|--|--|
| SUPPLIED | REEL PART NUMBER  | "D"   | ш<br>" | "F"   |  |  |  |  |
| -R       | R-24-08.00-1.00-P | 609.6 | 203.20 | 28.58 |  |  |  |  |