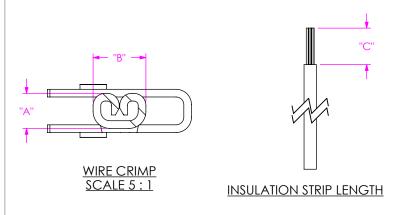

## REVISION D



| TABLE 1         |     |               |                 |       |       |      |                     |  |  |
|-----------------|-----|---------------|-----------------|-------|-------|------|---------------------|--|--|
| P/N             | AWG | STRANDS / AWG | INSULATION OD   | "A"   | "B"   | "C"  | PULL FORCE<br>(LBS) |  |  |
| CC46X-1416-01-X | 16  | 26/30         | 3.0480 - 3.5814 | 1.727 | 2.794 | 5.00 | 30                  |  |  |
|                 | 14  | 41/30         |                 | 1.905 | 2.794 | 5.00 | 50                  |  |  |

FIG 2 RECOMENDED PROCESSING

## **UNWINDING DIRECTION**





| FIG 3               |
|---------------------|
| REEL SPECIFICATIONS |

| TABLE 2  |                   |       |        |       |  |  |  |  |
|----------|-------------------|------